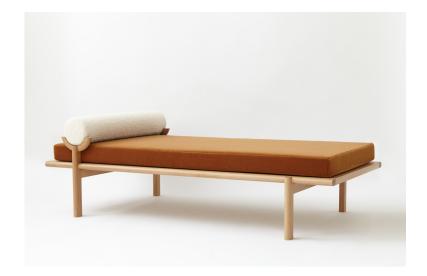

## VONNEGUT KRAFT

info@vonnegutkraft.com sales@vonnegutkraft.com

Designed 2020

Description

Dimensions 80"L x 40.5" W x 18"H

Daybed

Material Oak, Mohair and wool boucle upholstery

Finish Clear matte lacquer finish

Lead Time Please allow 10-12 Weeks

This is a remix of our popular Crecent Lounge. This new version of the piece is made of Oak and features a luxurious Congnac Mohair and an extra chunky white boucle bolster. Crescent Lounge is carefully composed of half round ash stock resolved into a series of balanced joints. The ash frame holds the mattress in place while the crescent headrest rises above to give the piece its distinctive profile.