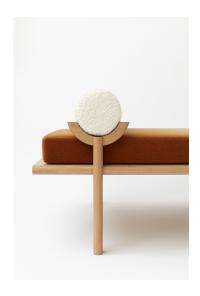

## VONNEGUT KRAFT

info@vonnegutkraft.com sales@vonnegutkraft.com

Designed 2020

Description

Dimensions 80"L x 40.5" W x 18"H

Daybed

Material Oak, Mohair and wool boucle upholstery

Finish Clear matte lacquer finish

Lead Time Please allow 10-12 Weeks

This is a remix of our popular Crecent Lounge. This new version of the piece is made of Oak and features a luxurious Congnac Mohair and an extra chunky white boucle bolster. Crescent Lounge is carefully composed of half round ash stock resolved into a series of balanced joints. The ash frame holds the mattress in place while the crescent headrest rises above to give the piece its distinctive profile.